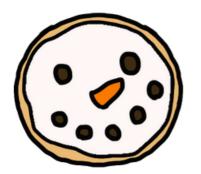

# Snowman cupcake

(1) Put some whipped cream on top of the cupcake.

② Spread the whipped cream.

③ Put eyes for your snowman.

(4) Put nose for your snowman.

(5) Put mouth for your snowman.

# Snowman cupcake

) some whipped cream on top of the cupcake.

(

3

(5)

) the whipped cream.

Put ( ) for your snowman.

Put ( ) for your snowman.

Put ( ) for your snowman.