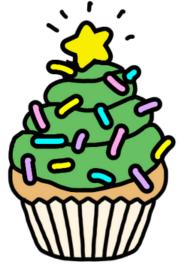

## **Christmas tree cupcake**

(1) Pipe the cream on top of the cupcake.

(2)Sprinkle some colorful sprinkles.

③ Decorate the star on top.

## **Christmas tree cupcake**

() the cream on top of the cupcake.

) some colorful sprinkles.

③ Decorate the star ( ) top.