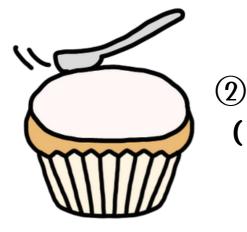

# Snowman cupcake

(1) Put some whipped cream on top of the cupcake.

② Spread the whipped cream.

③ Put eyes for your snowman.

(4) Put nose for your snowman.

(5) Put mouth for your snowman.

# Snowman cupcake

) some whipped cream on top of the cupcake.

(

3

(5)

) the whipped cream.

Put ( ) for your snowman.

Put ( ) for your snowman.

Put ( ) for your snowman.