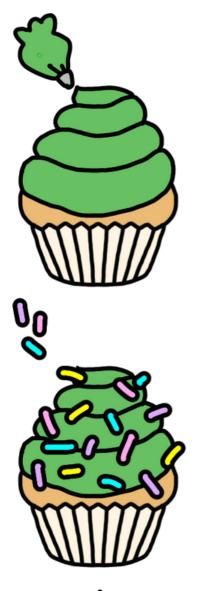

### Ingredients

cupcake

whipped cream

chocolate chips

kakipee

cupcake

whipped cream

with green food coloring

### Ingredients

cupcake

whipped cream

chocolate chips

kakipee

cupcake

with green food coloring

sprinkles

star-shaped cookies

#### sprinkles

star-shaped chocolate