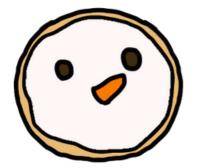

# Snowman cupcake

(1) Put some whipped cream on top of the cupcake.

② Spread the whipped cream.

③ Put eyes for your snowman.

(4) Put nose for your snowman.

(5) Put mouth for your snowman.

# Snowman cupcake

) some whipped cream on top of the cupcake.

(

3

(5)

) the whipped cream.

Put ( ) for your snowman.

Put ( ) for your snowman.

Put ( ) for your snowman.