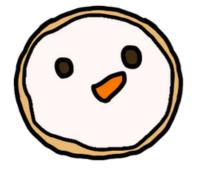

# Snowman cupcake

(1) Put some whipped cream on top of the cupcake.

② Spread the whipped cream.

③ Put eyes for your snowman.

(4) Put nose for your snowman.

(5) Put mouth for your snowman.

# Snowman cupcake

) some whipped cream on top of the cupcake.

(

3

(5)

) the whipped cream.

Put ( ) for your snowman.

Put ( ) for your snowman.

Put ( ) for your snowman.