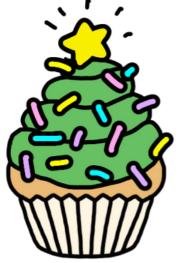

## **Christmas tree cupcake**

(1) Pipe the cream on top of the cupcake.

(2)Sprinkle some colorful sprinkles.

③ Decorate the star on top.

## **Christmas tree cupcake**

() the cream on top of the cupcake.

) some colorful sprinkles.

③ Decorate the star ( ) top.