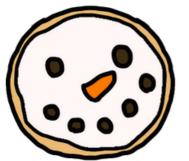

# Snowman cupcake

(1) Put some whipped cream on top of the cupcake.

② Spread the whipped cream.

③ Put eyes for your snowman.

(4) Put nose for your snowman.

(5) Put mouth for your snowman.

# Snowman cupcake

) some whipped cream on top of the cupcake.

(

3

(5)

) the whipped cream.

Put ( ) for your snowman.

Put ( ) for your snowman.

Put ( ) for your snowman.