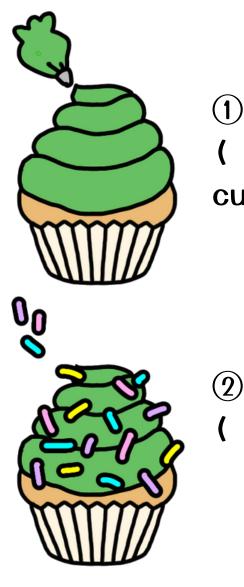

## **Christmas tree cupcake**

(1) Pipe the cream on top of the cupcake.

(2)Sprinkle some colorful sprinkles.

③ Decorate the star on top.

## **Christmas tree cupcake**

() the cream on top of the cupcake.

) some colorful sprinkles.

③ Decorate the star ( ) top.