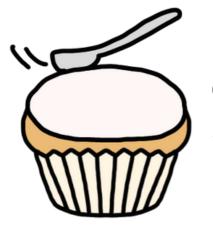

## **Christmas tree cupcake**

(1) Pipe the cream on top of the cupcake.

(2)Sprinkle some colorful sprinkles.

③ Decorate the star on top.

## **Christmas tree cupcake**

() the cream on top of the cupcake.

) some colorful sprinkles.

③ Decorate the star ( ) top.