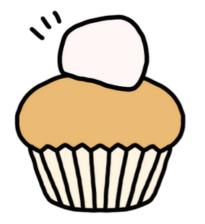

# Snowman cupcake

(1) Put some whipped cream on top of the cupcake.

② Spread the whipped cream.

③ Put eyes for your snowman.

(4) Put nose for your snowman.

(5) Put mouth for your snowman.

# Snowman cupcake

) some whipped cream on top of the cupcake.

(

3

(5)

) the whipped cream.

Put ( ) for your snowman.

Put ( ) for your snowman.